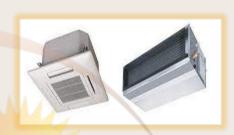

### ADVANCED HVAC SYSTEM

#### **Ductable AC Systems**

- -Centralized cooling
- -Ceiling mounted